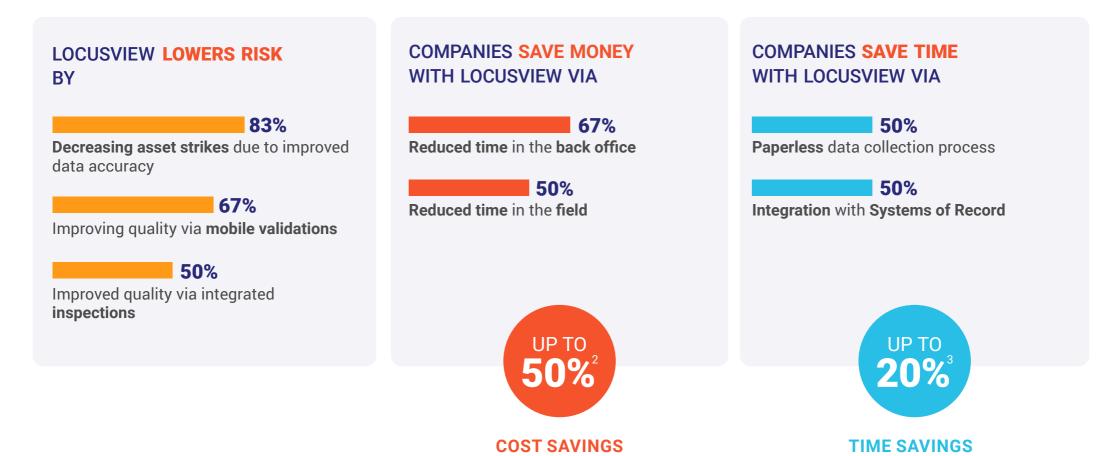

### RISK REDUCTION, TIME AND COST SAVINGS

100% OF OUR CUSTOMERS GAIN HIGH ACCURACY ASSET LOCATION